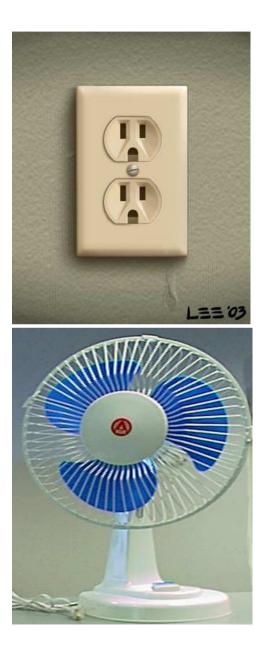

## **QUIZ TIME!**

Electrical energy is transported to your house through power lines.

When you plug an electric fan to a power outlet, electrical energy is transformed into what type of energy?

#### **MECHANICAL ENERGY**