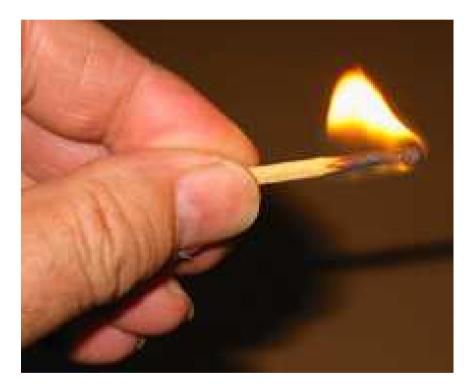

## What is Chemical Energy?

Energy that is available for release from chemical reactions.

The chemical bonds in a matchstick store energy that is transformed into thermal energy when the match is struck.