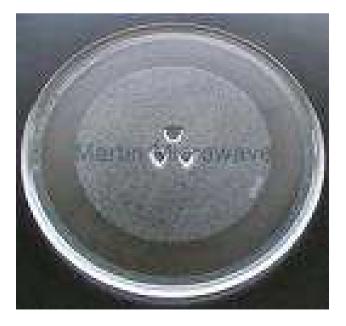

## **QUIZ TIME!**

What type of energy cooks food in a microwave oven? ELECTROMAGNETIC ENERGY

What type of energy is the spinning plate inside of a microwave oven? MECHANICAL ENERGY