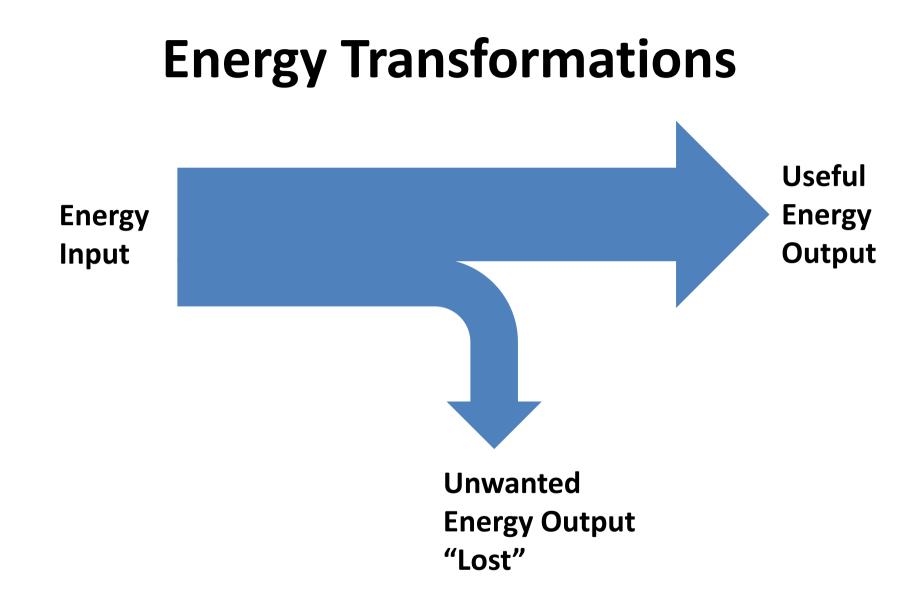

RGY**

## **QUIZ TIME!**



#### What energy transformation occurs when an electric lamp is turned on?

## ELECTRICAL ENERGY ↓ ELECTROMAGNETIC ENERGY

#### What types of energy are shown below?



#### Mechanical and Thermal Energy (Don't forget friction)

#### What type of energy is shown below?



#### **Chemical Energy**

#### What types of energy are shown below?



## Electrical, Mechanical and Electromagnetic Energy

#### What type of energy is shown below?



## **Chemical Energy (yummy)**

#### What type of energy is shown below?



FOTOSEARCH

#### **Thermal Energy**



# ENERGY is the ability to do WORK

## Conservation of ENERGY

ENERGY cannot be created or destroyed

## ENERGY can be transformed



#### How many types of energy are involved to start the car and get it moving?



### **Energy Transformations**