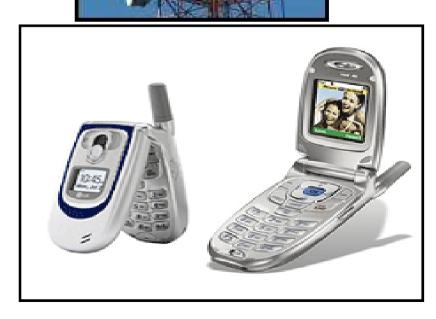

## **QUIZ TIME!**

Electrical energy is transported to your house through power lines.

When you plug an electric fan to a power outlet, electrical energy is transformed into what type of energy?