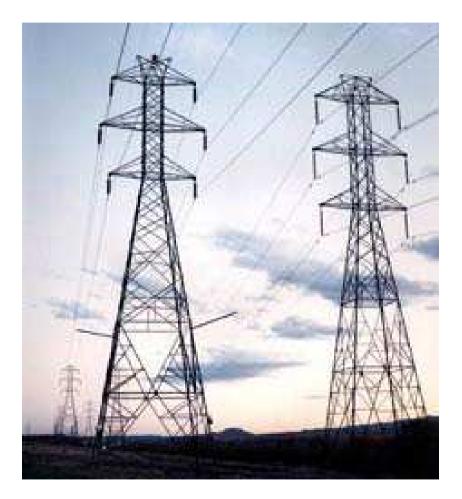

#### Energy caused by the movement of electrons

Easily transported through power lines and converted into other forms of energy

## **QUIZ TIME!**

Electrical energy is transported to your house through power lines.

When you plug an electric fan to a power outlet, electrical energy is transformed into what type of energy?