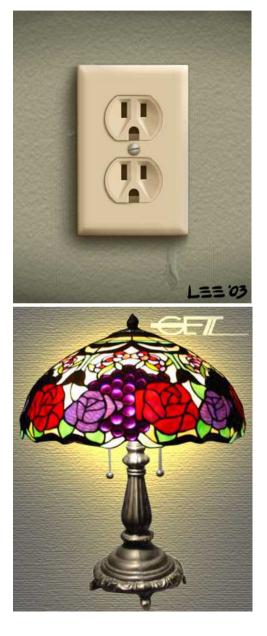

#### What energy transformation occurs when an electric lamp is turned on?

## ELECTRICAL ENERGY ↓ ELECTROMAGNETIC ENERGY