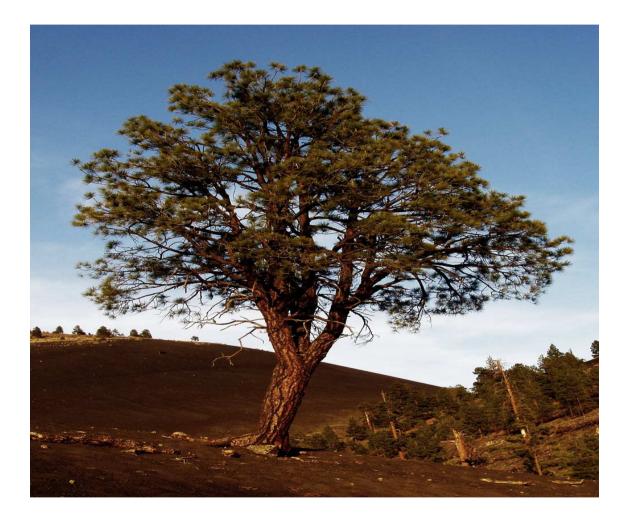

ed and show rapid movement.

A cooler object's molecules and atoms will show less movement.

## **QUIZ TIME!**

What type of energy cooks food in a microwave oven? ELECTROMAGNETIC ENERGY



What type of energy is the spinning plate inside of a microwave oven? MECHANICAL ENERGY





## **QUIZ TIME!**

Electrical energy is transported to your house through power lines.

When you plug an electric fan to a power outlet, electrical energy is transformed into what type of energy?

#### **MECHANICAL ENERGY**

## **QUIZ TIME!**



#### What energy transformation occurs when an electric lamp is turned on?

## ELECTRICAL ENERGY ↓ ELECTROMAGNETIC ENERGY

#### What types of energy are shown below?



#### Mechanical and Thermal Energy (Don't forget friction)

#### What type of energy is shown below?



#### **Chemical Energy**

#### What types of energy are shown below?



## Electrical, Mechanical and Electromagnetic Energy

#### What type of energy is shown below?



## **Chemical Energy (yummy)**

#### What type of energy is shown below?



FOTOSEARCH

#### **Thermal Energy**



# ENERGY is the ability to do WORK

## Conservation of ENERGY

ENERGY cannot be created or destroyed

## ENERGY can be transformed



#### How many types of energy are involved to start the car and get it moving?



### **Energy Transformations**