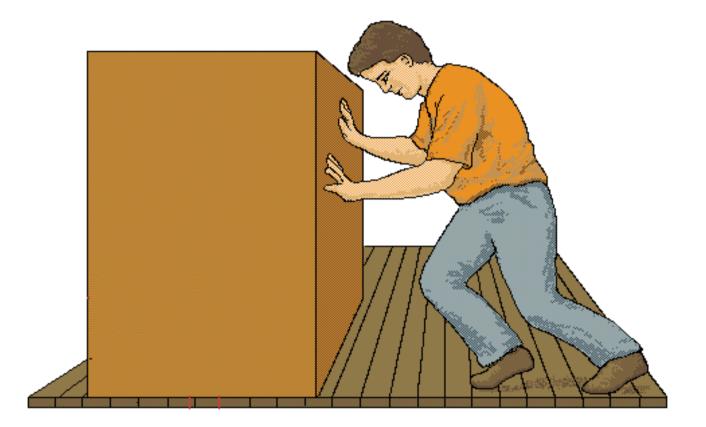

#### What types of energy are shown below?

#### Mechanical and Thermal Energy (Don't forget friction)