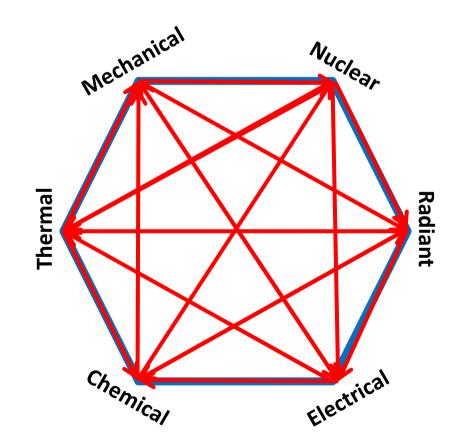

## Conservation of ENERGY

ENERGY cannot be created or destroyed

## ENERGY can be transformed