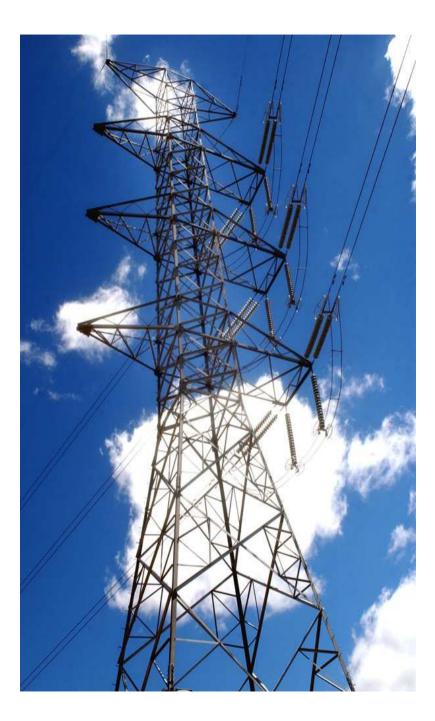

#### Energy caused by the movement of electrons

Easily transported through power lines and converted into other forms of energy