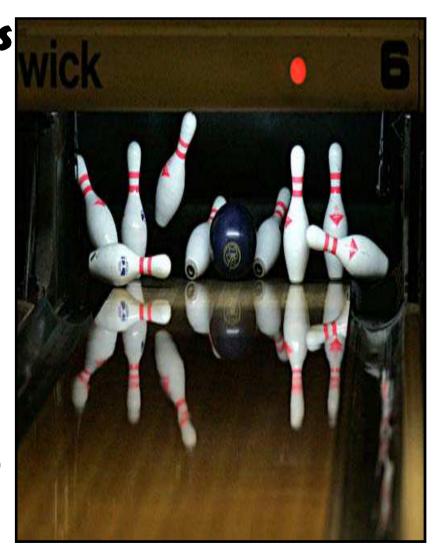

## What is Mechanical Energy?

Energy due to a object's motion (kinetic) or position (potential).

The bowling ball has mechanical energy.

When the ball strikes the pins, mechanical energy is transferred to the pins!