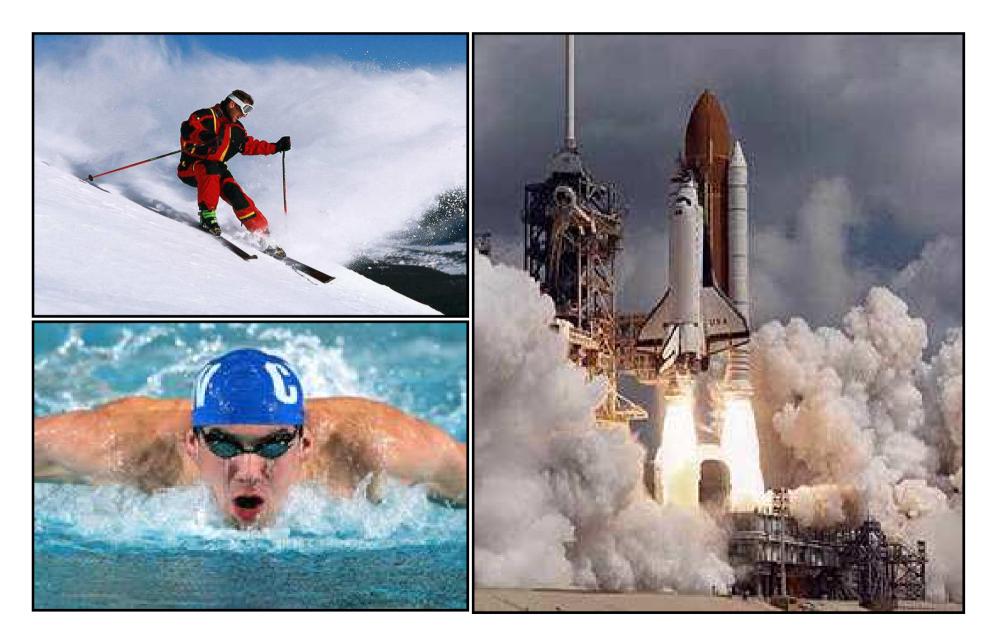

#### What types of energy are shown below?

#### Mechanical and Thermal Energy (Don't forget friction)