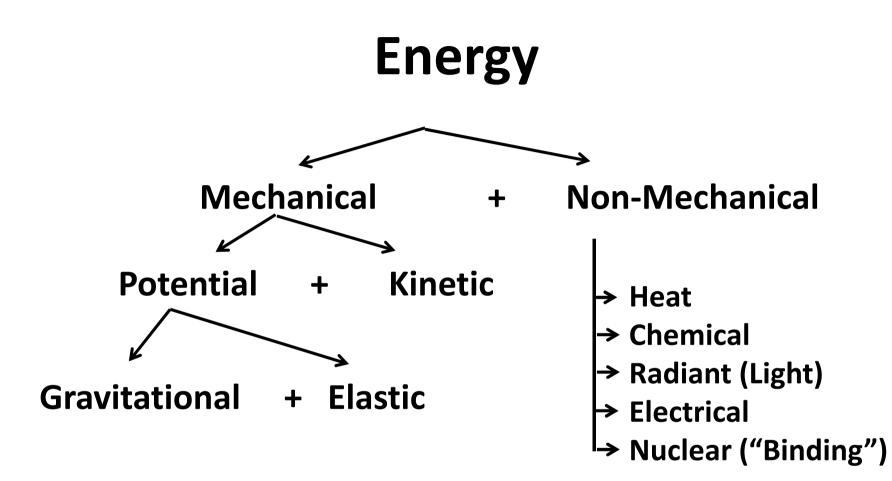

## TYPES OF ENERGY

## What is Mechanical Energy?

Energy due to a object's motion (kinetic) or position (potential).

The bowling ball has mechanical energy.

When the ball strikes the pins, mechanical energy is transferred to the pins!

#### **Examples of Mechanical Energy**

#### What is Electromagnetic or "Radiant" Energy?

#### Light energy

Includes energy from gamma rays, xrays, ultraviolet rays, visible light, infrared rays, microwave and radio bands

## What is Electrical Energy?

#### Energy caused by the movement of electrons

Easily transported through power lines and converted into other forms of energy

## What is Chemical Energy?

Energy that is available for release from chemical reactions.

The chemical bonds in a matchstick store energy that is transformed into thermal energy when the match is struck.

## **Examples of Chemical Energy**

## What is Thermal Energy?

EXCITED "HOT" ATOM

**Heat energy** 

The heat energy of an object determines how active its atoms are.

A hot object is one whose atoms and molecules are excited and show rapid movement.

A cooler object's molecules and atoms will show less movement.