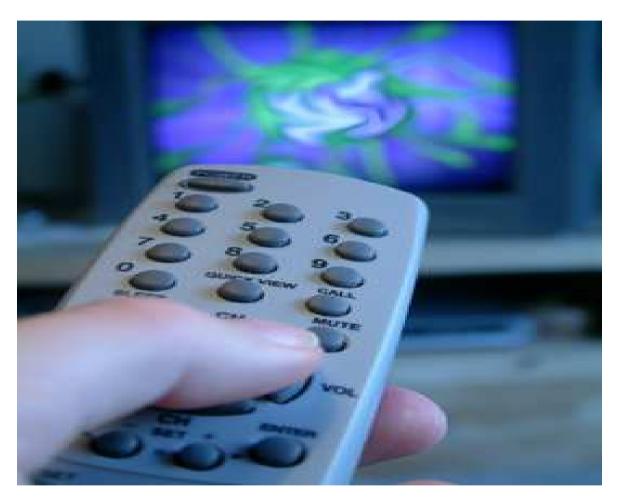

#### What types of energy are shown below?

## Electrical, Mechanical and Electromagnetic Energy