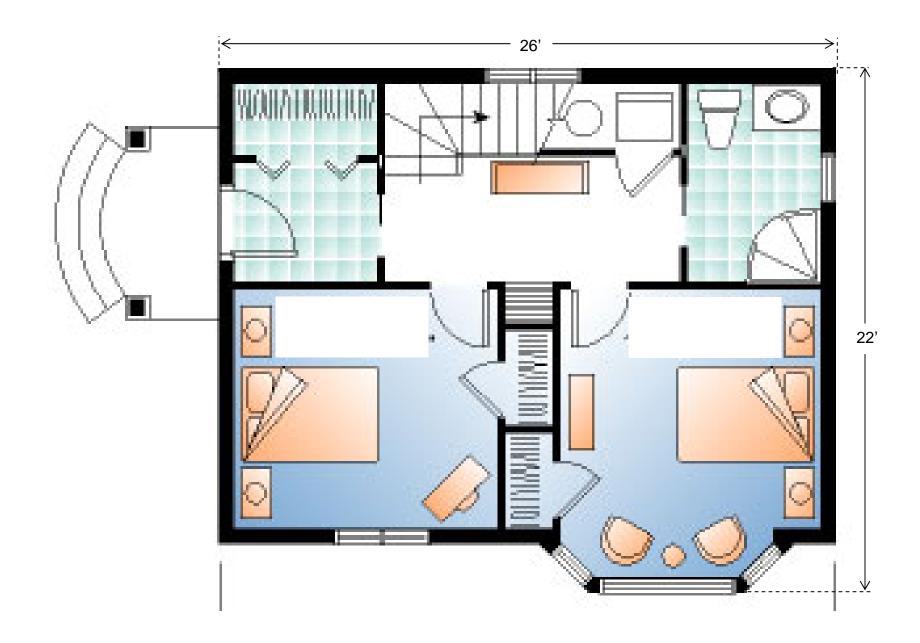

## **The Winter Wonderland**

Number of Bedrooms: 2 Number of Bathrooms: 2.0 Width of House: 22 feet Depth of House: 26 feet 1st Floor Plateline: 8'0 Architectural Style: Colonial Exterior Wall Structure: 2x6 studs Roof Framing: Truss Primary Roof Pitch: 10:12 Roof Peak: 28 feet from Front Door Floor Level