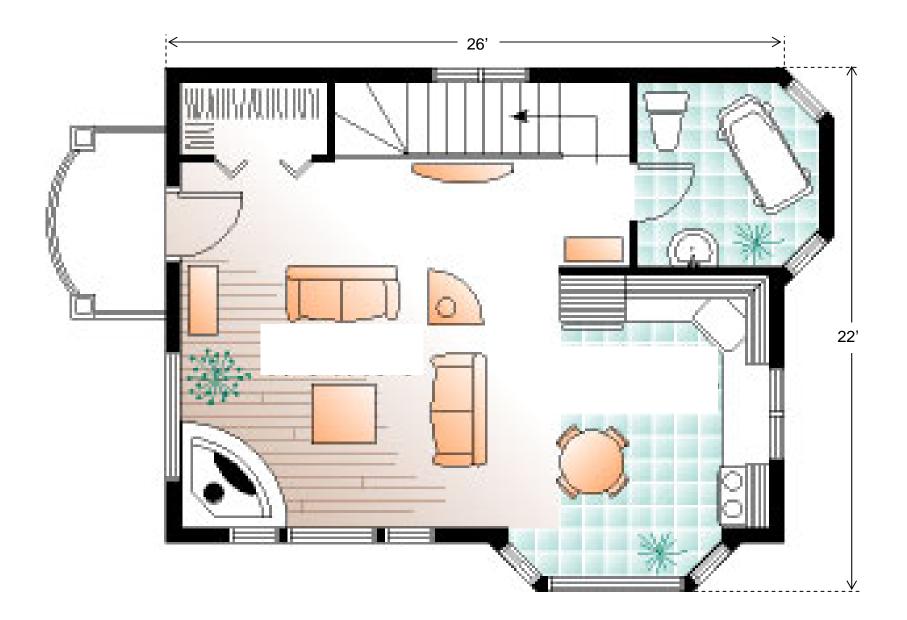

## **The Winter Wonderland**

Number of Bedrooms: 2 Number of Bathrooms: 2.0 Width of House: 22 feet Depth of House: 26 feet 1st Floor Plateline: 8'0 Architectural Style: Colonial Exterior Wall Structure: 2x6 studs Roof Framing: Truss Primary Roof Pitch: 10:12 Roof Peak: 28 feet from Front Door Floor Level