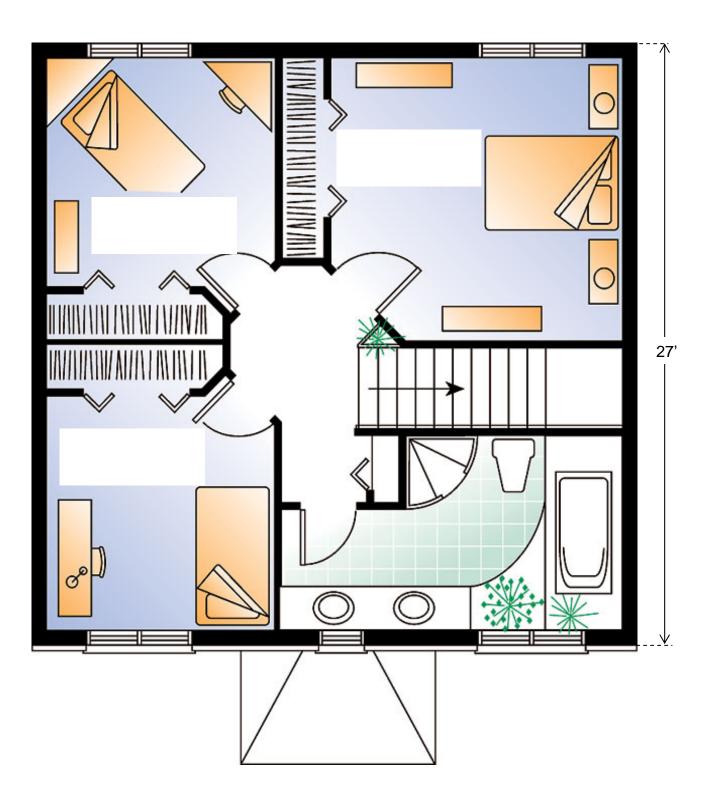

## **The Concord Manor**

Number of Bedrooms: 3 Number of Bathrooms: 2.0 Width of House: 27 feet Depth of House: 27 feet Architectural Style: Colonial Exterior Wall Structure: 2x6 studs Roof Framing: Truss Roof Peak: 28 feet from Front Door Floor Level Roof Load: 40 p.s.f.