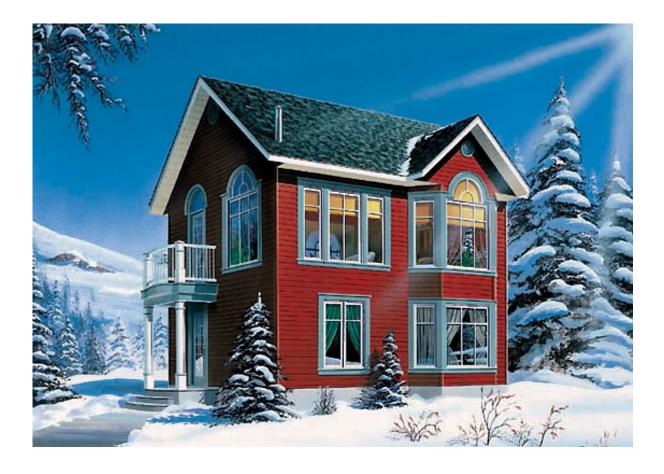

## **The Winter Wonderland**

Number of Bedrooms: 2 Number of Bathrooms: 2.0 Width of House: 22 feet Depth of House: 26 feet 1st Floor Plateline: 8'0 Architectural Style: Colonial Exterior Wall Structure: 2x6 studs Roof Framing: Truss Primary Roof Pitch: 10:12 Roof Peak: 28 feet from Front Door Floor Level