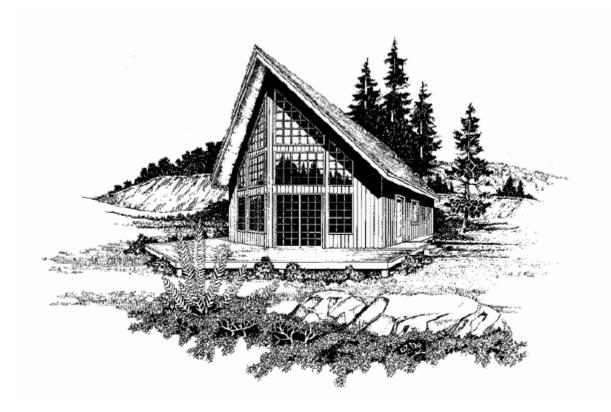

## **The Looking Glass**

Number of Bedrooms: 1 Number of Bathrooms: 1.0 Width of House: 24 feet Depth of House: 38 feet 1st Floor Plateline: 8'0 Foundation Type(s) available for this plan: Crawlspace Architectural Style: Vacation Exterior Finish: Siding Exterior Wall Structure: 2x6 studs Roof Framing: Stick Primary Roof Pitch: 12:12