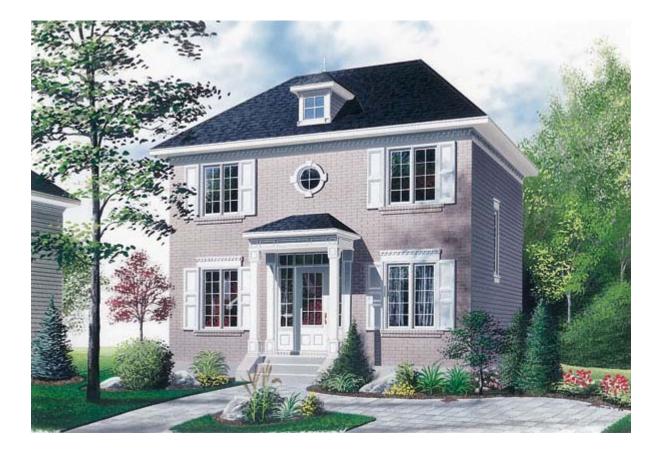

## **The Concord Manor**

Number of Bedrooms: 3 Number of Bathrooms: 2.0 Width of House: 27 feet Depth of House: 27 feet Architectural Style: Colonial Exterior Wall Structure: 2x6 studs Roof Framing: Truss Roof Peak: 28 feet from Front Door Floor Level Roof Load: 40 p.s.f.