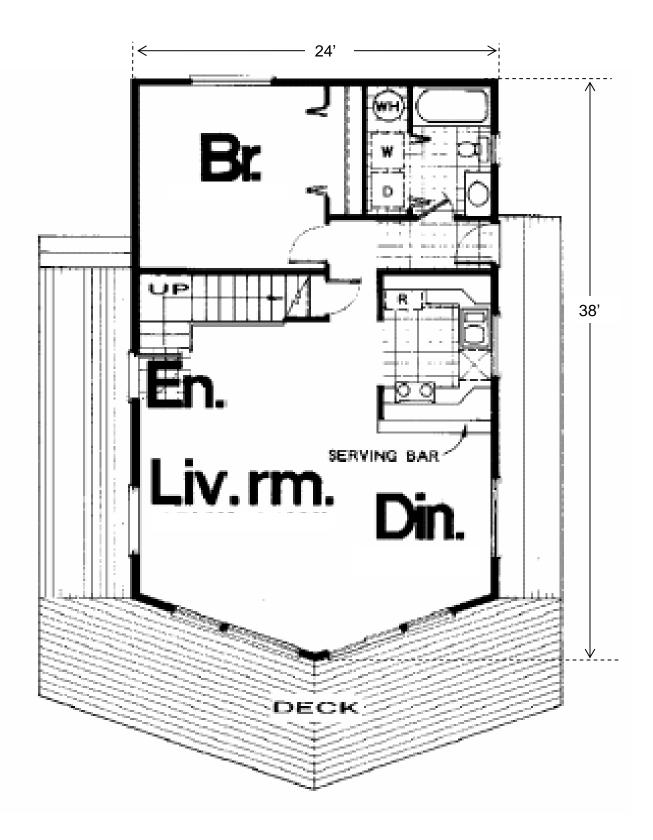

## **The Looking Glass**

Number of Bedrooms: 1 Number of Bathrooms: 1.0 Width of House: 24 feet Depth of House: 38 feet 1st Floor Plateline: 8'0 Foundation Type(s) available for this plan: Crawlspace Architectural Style: Vacation Exterior Finish: Siding Exterior Wall Structure: 2x6 studs Roof Framing: Stick Primary Roof Pitch: 12:12