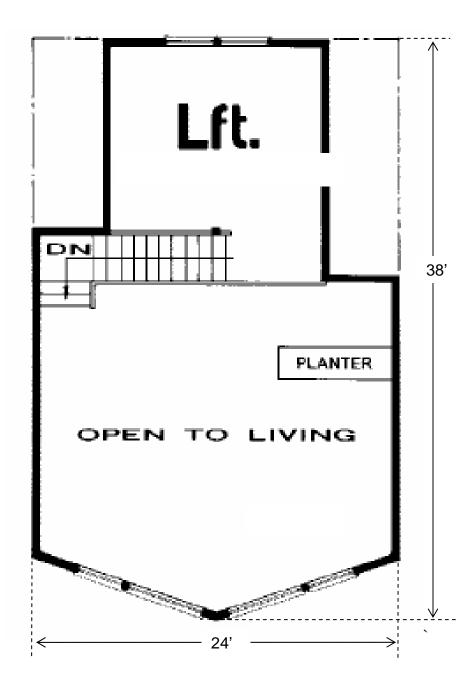

## **The Looking Glass**

Number of Bedrooms: 1 Number of Bathrooms: 1.0 Width of House: 24 feet Depth of House: 38 feet 1st Floor Plateline: 8'0 Foundation Type(s) available for this plan: Crawlspace Architectural Style: Vacation Exterior Finish: Siding Exterior Wall Structure: 2x6 studs Roof Framing: Stick Primary Roof Pitch: 12:12