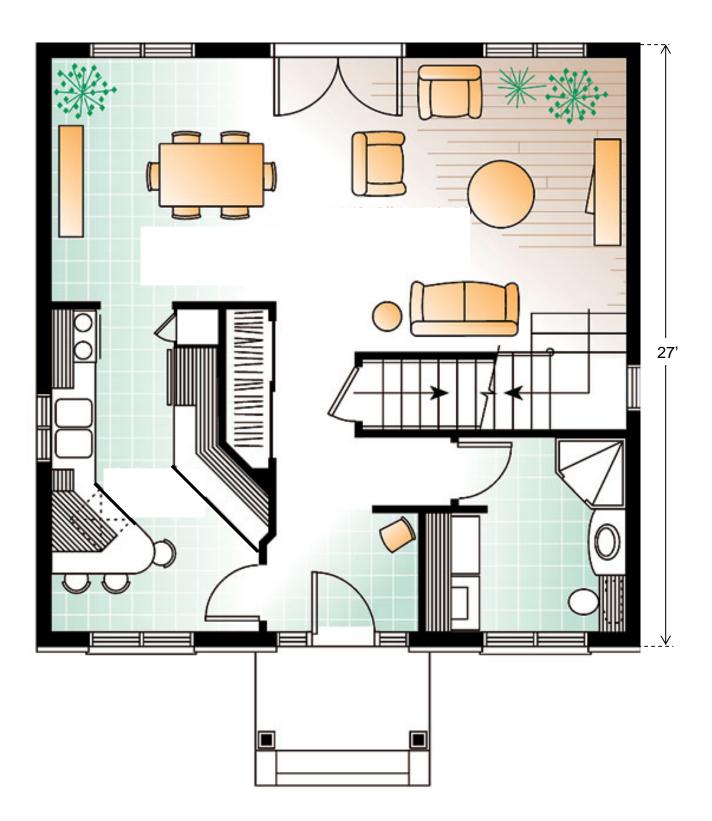

## **The Concord Manor**

Number of Bedrooms: 3 Number of Bathrooms: 2.0 Width of House: 27 feet Depth of House: 27 feet Architectural Style: Colonial Exterior Wall Structure: 2x6 studs Roof Framing: Truss Roof Peak: 28 feet from Front Door Floor Level Roof Load: 40 p.s.f.