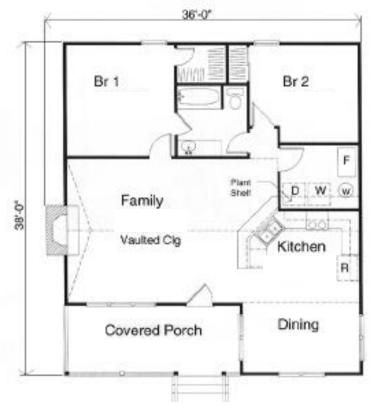

## Scale Drawings and Areas Review Worksheet

The drawing below shows a house plan with indicated dimensions in feet and inches.

## SHOW YOUR WORK IF YOU WANT CREDIT! NO LEGIBLE WORK, NO CREDIT!

1. What is the scale factor of the drawing? Express your answer as a ratio like 1: \_\_\_\_\_

2. In real life, how big is one centimeter on the drawing? Give your answer in feet.

| 3. | What is the approximate floor area of Bedroom #1 (upper left corner) in square feet? Show your work!                       |
|----|----------------------------------------------------------------------------------------------------------------------------|
|    |                                                                                                                            |
| 4. | If the ceilings are 8 feet high, what is the approximate wall area of Bedroom #1?                                          |
|    |                                                                                                                            |
|    |                                                                                                                            |
|    |                                                                                                                            |
| 5. | If you were to make a 1/15 scale drawing of this house, what would the length and width of your drawing be in centimeters? |
|    |                                                                                                                            |
|    |                                                                                                                            |
|    |                                                                                                                            |
|    |                                                                                                                            |
|    |                                                                                                                            |
|    |                                                                                                                            |